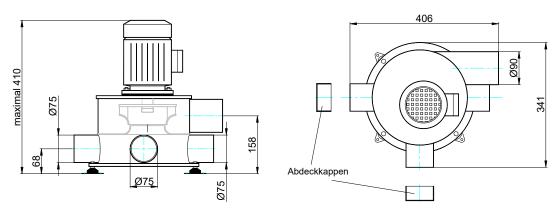

cases. Critical applications may occur in the process-technological industry - surface refinement, pickling plants, process exhaust air in microelectronics.

For selection of suitable materials the purpose of use of the fan and the type of medium conveyed should be specified in requests or orders.

Permissible inclination of fan axis +/- 90° (Consider the condensate drain!)

# **EXPLOSION PROTECTION**



Guideline 2014/34/EU (**ATEX**) newly regulates explosion protection for non-electrical devices from March 29, 2014. Fans VRB in special design EX-Z2Z2 meet the demands of ATEX and safety instructions according to DIN EN ISO 80079 and DIN EN 14986. Motors in Ex eb II are employed and thus the fan has the following ignition protection:





### **PERFORMANCE**



### PRINCIPAL DIMENSIONS



### MOTOR VERSIONS for standard motor 3~400V/50Hz

(Data for other motors, such as single-phase, polechanging or Ex, upon inquiry.)

|                  |       | power    | nom. motor | nom. motor | weight     |           |          |                                         |     |     |     |      |      |      |      |
|------------------|-------|----------|------------|------------|------------|-----------|----------|-----------------------------------------|-----|-----|-----|------|------|------|------|
| fan type         | speed | required | power      | current    | with motor | $L_{A3m}$ | $L_{WA}$ | octave-band L <sub>WA-Okt</sub> / dB(A) |     |     |     |      |      |      |      |
|                  | rpm   | kW       | kW         | Α          | kg         | dB(A)     | dB(A