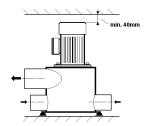

# **ASSEMBLY**

Suction and pressure lines are connected by flexible connectors or suitable plastic hoses. The fan must be arranged with vibration absorbers.

Assembly on / in a laboratory furniture

assembly on a wall