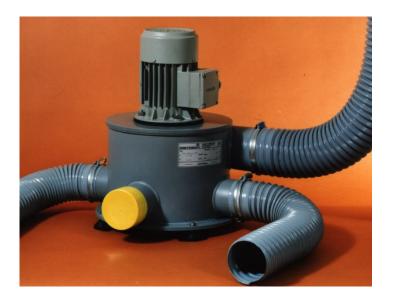

### **TECHNICAL DESCRIPTION**

The fan box consists of a cylindrical base in which the impeller has been arranged. The drive motor is fastened with solid-borne sound insulation directly on the box.

All components for air guiding have been made of fire-retarding polypropylene.

The lower housing section is the suction compartment with three intake sockets with nominal diameter of 75 mm and offset by 90 degrees. This means that up to three suction spots can be connected directly to the fan. Sockets out of use are closed by covering caps.

A special shaft seal prevents the outlet of dangerous substances. Vibration absorbers matched in size and a bore at the lowermost level with closing cap are elements of the standard range of delivery.