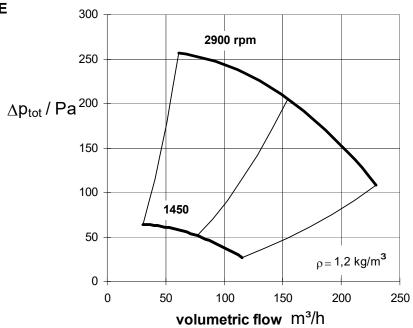

### **PERFORMANCE**

### MOTOR VERSIONS for standard motor 3~400V/50Hz

(Data for other motors, such as single-phase, polechanging or Ex, upon inquiry.)

|                  |       | power    | nom. motor | nom. motor | weight     |           |          |                                         |     |     |     |      |      |      |      |
|------------------|-------|----------|------------|------------|------------|-----------|----------|-----------------------------------------|-----|-----|-----|------|------|------|------|
| fan type         | speed | required | power      | current    | with motor | $L_{A3m}$ | $L_{WA}$ | octave-band L <sub>WA-Okt</sub> / dB(A) |     |     |     |      |      |      |      |
|                  | rpm   | kW       | kW         | Α          | kg         | dB(A)     | dB(A)    | 63                                      | 125 | 250 | 500 | 1000 | 2000 | 4000 | 8000 |
| VRB 100/721W1450 | 1450  | 0,0045   | 0,12       | 0,42       | 5,0        | 45        | 62       | 39                                      | 43  | 58  | 54  | 54   | 55   | 44   | 37   |
| VRB 100/721W2900 | 2900  | 0,035    | 0,18       | 0,51       | 5,0        | 51        | 68       | 52                                      | 60  | 62  | 63  | 61   | 55   | 46   | 36   |