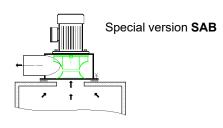

assembly with free intake on a laboratory furniture

| no. | quantity | specification                                                                                                                                                                                                                                                                                                                                                                                                                                                                                                                                                                                                                                                                                                                                                                                                                                                                                                                                                                                                                                                                                                                                                                                                                                                                                                                                                                                                                                                                                                                                                                                                                                                                                                                                                                                                                                                                                                                                                                                                                                                                                                                 |               | individual<br>price<br>EUR | Total<br>price<br>EUR |
|-----|----------|-------------------------------------------------------------------------------------------------------------------------------------------------------------------------------------------------------------------------------------------------------------------------------------------------------------------------------------------------------------------------------------------------------------------------------------------------------------------------------------------------------------------------------------------------------------------------------------------------------------------------------------------------------------------------------------------------------------------------------------------------------------------------------------------------------------------------------------------------------------------------------------------------------------------------------------------------------------------------------------------------------------------------------------------------------------------------------------------------------------------------------------------------------------------------------------------------------------------------------------------------------------------------------------------------------------------------------------------------------------------------------------------------------------------------------------------------------------------------------------------------------------------------------------------------------------------------------------------------------------------------------------------------------------------------------------------------------------------------------------------------------------------------------------------------------------------------------------------------------------------------------------------------------------------------------------------------------------------------------------------------------------------------------------------------------------------------------------------------------------------------------|---------------|----------------------------|-----------------------|
|     |          | Fan box of plastic material Mietzsch Lufttechnik - VRB 100/721 Object: Radial impeller with backward curved vanes, made of PPs with balancing quality G 6.3 according to DIN ISO 21940-11, fly-mounted on a shaft Cylindrical casing made of PPs with 3 intake sockets with cap, for connection with p with condensate drain Direct drive by standard motor outside the flow conveyed, carried with vibration insu Design in single-phase / three-phase / pole-changing Motor protection: no / thermistor (TS)  Vibration absorbers included  Safety aquipment according to VDMA 24 167                                                                                                                                                                                                                                                                                                                                                                                                                                                                                                                                                                                                                                                                                                                                                                                                                                                                                                                                                                                                                                                                                                                                                                                                                                                                                                                                                                                                                                                                                                                                       | olastic hoses |                            |                       |
|     |          | Nolumetric flow : m³/h  Total pressure increase : Pa  Temperature of medium : °C  Motor power : kW  Voltage / Frequency : V Hz  Rated motor currant : A  Fan speed : rpm  Sound level L <sub>A3m</sub> : dB(A)  Weight : kg  Media / use:                                                                                                                                                                                                                                                                                                                                                                                                                                                                                                                                                                                                                                                                                                                                                                                                                                                                                                                                                                                                                                                                                                                                                                                                                                                                                                                                                                                                                                                                                                                                                                                                                                                                                                                                                                                                                                                                                     |               |                            |                       |
|     |          | Special accessories and special equipment  Flexible plastic hoses with spiral hose clamps  Repair switch: single / mounted, 3-poles with auxiliary contact / 6-poles | ary switch    |                            |                       |