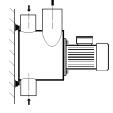

# **ASSEMBLY**

Suction and pressure lines are connected by flexible connectors or suitable plastic hoses. The fan must be arranged with vibration absorbers.

Assembly on / in a laboratory furniture

assembly on a wall