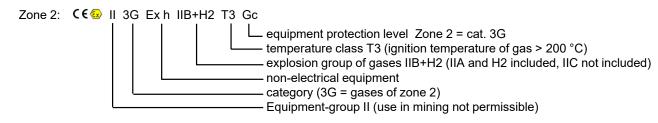

# **EXPLOSION PROTECTION**

Guideline 2014/34/EU (**ATEX**) newly regulates explosion protection for non-electrical devices from March 29, 2014. Fans VRB in special design EX-Z2Z2 meet the demands of ATEX and safety instructions according to DIN EN ISO 80079 and DIN EN 14986. Motors in Ex eb II are employed and thus the fan has the following ignition protection:

| no. | quantity | specification                                                                                                                                                                                                    |       | individual<br>price<br>EUR | Total<br>price<br>EUR |  |  |  |
|-----|----------|------------------------------------------------------------------------------------------------------------------------------------------------------------------------------------------------------------------|-------|----------------------------|-----------------------|--|--|--|
|     |          | Fan box of plastic material explosion-proof Mietzsch Lufttechnik - VRB 100/721                                                                                                                                   |       |                            |                       |  |  |  |
|     |          | Object:                                                                                                                                                                                                          |       |                            |                       |  |  |  |
|     |          | Permitted for EX-Categorie according to EU-guideline 2014/34/EU (ATEX) :  Location in category                                                                                                                   |       |                            |                       |  |  |  |
|     |          | relation to the fan gas area 1 gas area 2 no EX-area                                                                                                                                                             |       |                            |                       |  |  |  |
|     |          | inside II 3G Ex h IIB+H2 T3 Gc no outside II 3G Ex h IIB+H2 T3 Gc no                                                                                                                                             |       |                            |                       |  |  |  |
|     |          | Radial impeller with backward curved vanes, made of PPs with balancing quality G 6.3 according to DIN ISO 21940-11, fly-mounted on a shaft                                                                       |       |                            |                       |  |  |  |
|     |          | Cylindrical casing made of PPs with 3 intake sockets with cap, for connection with plastic with condensate drain                                                                                                 | hoses |                            |                       |  |  |  |
|     |          | Direct drive with <b>EX-motor</b> outside the flow conveyed , carried with vibration insulation Protection: Ex eb II - increased safety                                                                          |       |                            |                       |  |  |  |
|     |          | Direct drive by <b>standard motor</b> (no EX-protection) outside the flow conveyed carried with vibration insulation Design in single-phase / three-phase / pole-changing Motor protection: no / thermistor (TS) |       |                            |                       |  |  |  |
|     |          |                                                                                                                                                                                                                  |       |                            |                       |  |  |  |
|     |          | Vibration absorbers included                                                                                                                                                                                     |       |                            |                       |  |  |  |
|     |          | Safety aquipment according to VDMA 24 167                                                                                                                                                                        |       |                            |                       |  |  |  |
|     |          | ducty aquipment decording to VBINIT 24 101                                                                                                                                                                       |       |                            |                       |  |  |  |
|     |          |                                                                                                                                                                                                                  |       |                            |                       |  |  |  |
|     |          | VRB 100 / 721 W                                                                                                                                                                                                  |       |                            |                       |  |  |  |
|     |          | nominal speedspecial version                                                                                                                                                                                     |       |                            |                       |  |  |  |
|     |          | Volumetric flow : m <sup>3</sup> /h                                                                                                                                                                              |       |                            |                       |  |  |  |
|     |          | Total pressure increase : Pa Temperature of medium : °C                                                                                                                                                          |       |                            |                       |  |  |  |
|     |          | Ambient temperature : °C                                                                                                                                                                                         |       |                            |                       |  |  |  |
|     |          | Motor power : kW  Voltage / Frequency : V Hz                                                                                                                                                                     |       |                            |                       |  |  |  |
|     |          | Rated motor currant : A                                                                                                                                                                                          |       |                            |                       |  |  |  |
|     |          | Fan speed : rpm                                                                                                                                                                                                  |       |                            |                       |  |  |  |
|     |          | Sound level L <sub>A3m</sub> : dB(A) Weight : kg                                                                                                                                                                 |       |                            |                       |  |  |  |
|     |          | Media / use:                                                                                                                                                                                                     |       |                            |                       |  |  |  |
|     |          |                                                                                                                                                                                                                  |       |                            |                       |  |  |  |
|     |          | Special accessories and special equipment                                                                                                                                                                        |       |                            |                       |  |  |  |
|     |          | Flexible plastic hoses with spiral hose clamps                                                                                                                                                                   |       |                            |                       |  |  |  |
|     |          | • Repair switch: single / mounted, 3-poles with auxiliary contact , standard / explosion-pro                                                                                                                     | oof   |                            |                       |  |  |  |
|     |          | Motor protection switch: single / mounted, standard / explosion-proof                                                                                                                                            |       |                            |                       |  |  |  |
|     |          | Other accessories                                                                                                                                                                                                |       |                            |                       |  |  |  |
|     |          |                                                                                                                                                                                                                  |       |                            |                       |  |  |  |
|     |          |                                                                                                                                                                                                                  |       |                            |                       |  |  |  |