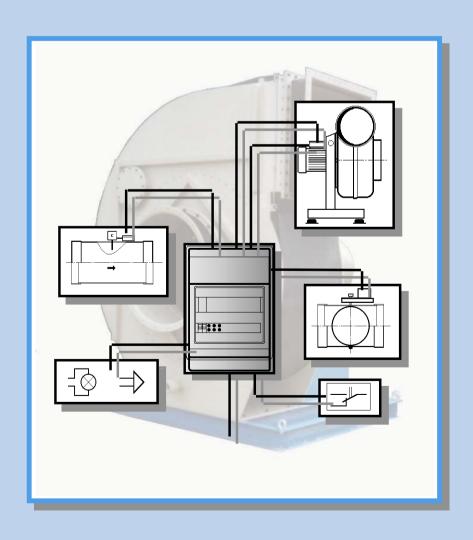

## **Controlling and regulation systems**

Fan control with for laboratory und small plants (control of fan shutoff-flaps, air flow monitoring, quartz-controlled timer)

Control and regulation devices for central ventilation in housing construction (time and temperature control, pressure control)

Speed controller, Frequency inverter

Pressure- and air flow monitoring of fans and plants

Sensors for temperature, pressure and humidity

Motor protection de4vice for PTC thermistors

Repair switch and motor protection switch (different features as auxialiary contact, key-locked, 3-poles, 6-poles, explosion proof)